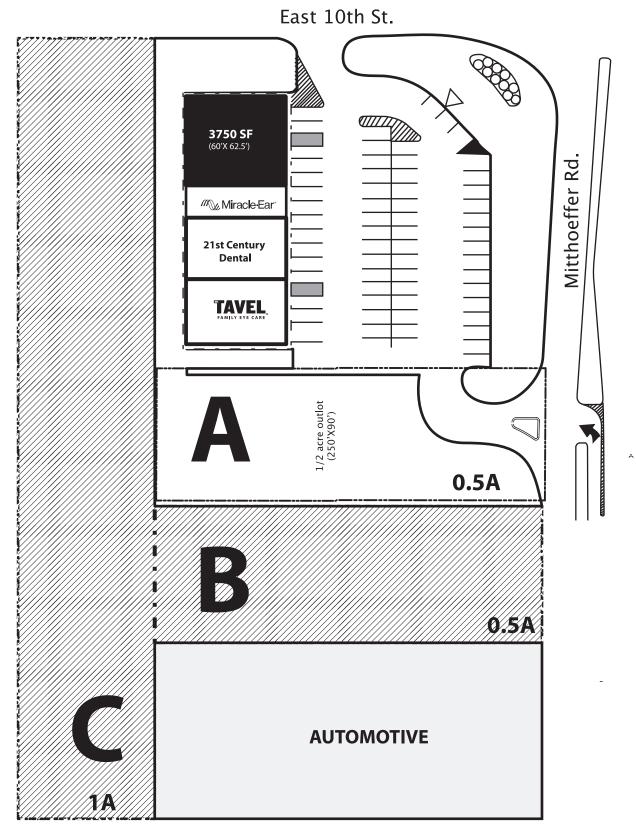

## 988 N MITTHOEFFER RD | INDIANAPOLIS, IN

- · Corner location.
- Nearly 40,000 vehicles per day.
- Average household income \$65,731.
- 3750 sf end cap unit available.
- Former Immediate Care Center. Complete with x-ray & exam rooms.
- Perfect for medically related use.
- · Subdivisible.

## 988 N. Mitthoeffer

**CURRENTLY AVAILABLE** 

1/2 ACRE: A

**POTENTIAL AQUISITION** 

1 ACRE: A+B
2 ACRE: A+B+C