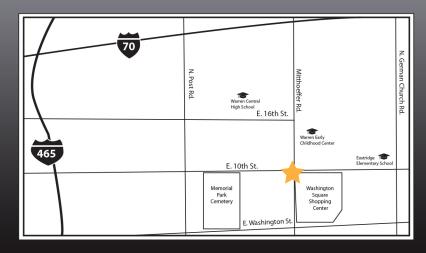

## 988 N MITTHOEFFER RD | INDIANAPOLIS, IN

- · Corner location.
- Nearly 40,000 vehicles per day.
- Average household income \$65,731.
- 3750 sf end cap unit available.
- Former Immediate Care Center. Complete with x-ray & exam rooms.
- Perfect for medically related use.
- · Subdivisible.