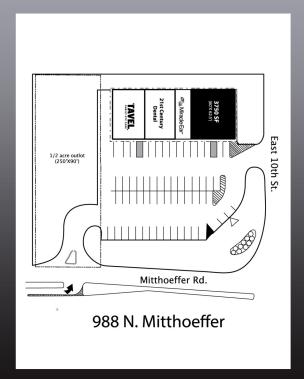

## 988 N MITTHOEFFER RD | INDIANAPOLIS, IN

- · Corner location.
- Nearly 40,000 vehicles per day.
- Average household income \$65,731.
- 3750 sf end cap unit available.
- Former Immediate Care Center. Complete with x-ray & exam rooms.
- Perfect for medically related use.
- · Subdivisible.

## 988 N. Mitthoeffer

**CURRENTLY AVAILABLE** 

1/2 ACRE: A

**POTENTIAL AQUISITION** 

1 ACRE: A+B
2 ACRE: A+B+C