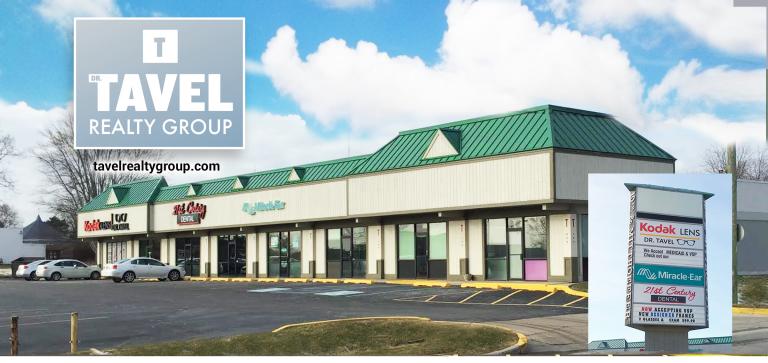

## 988 N MITTHOEFFER RD | INDIANAPOLIS, IN

- · Corner location.
- Nearly 40,000 vehicles per day.
- Average household income \$65,731.
- 3750 sf end cap unit available.
- Former Immediate Care Center. Complete with x-ray & exam rooms.
- Perfect for medically related use.
- · Subdivisible.