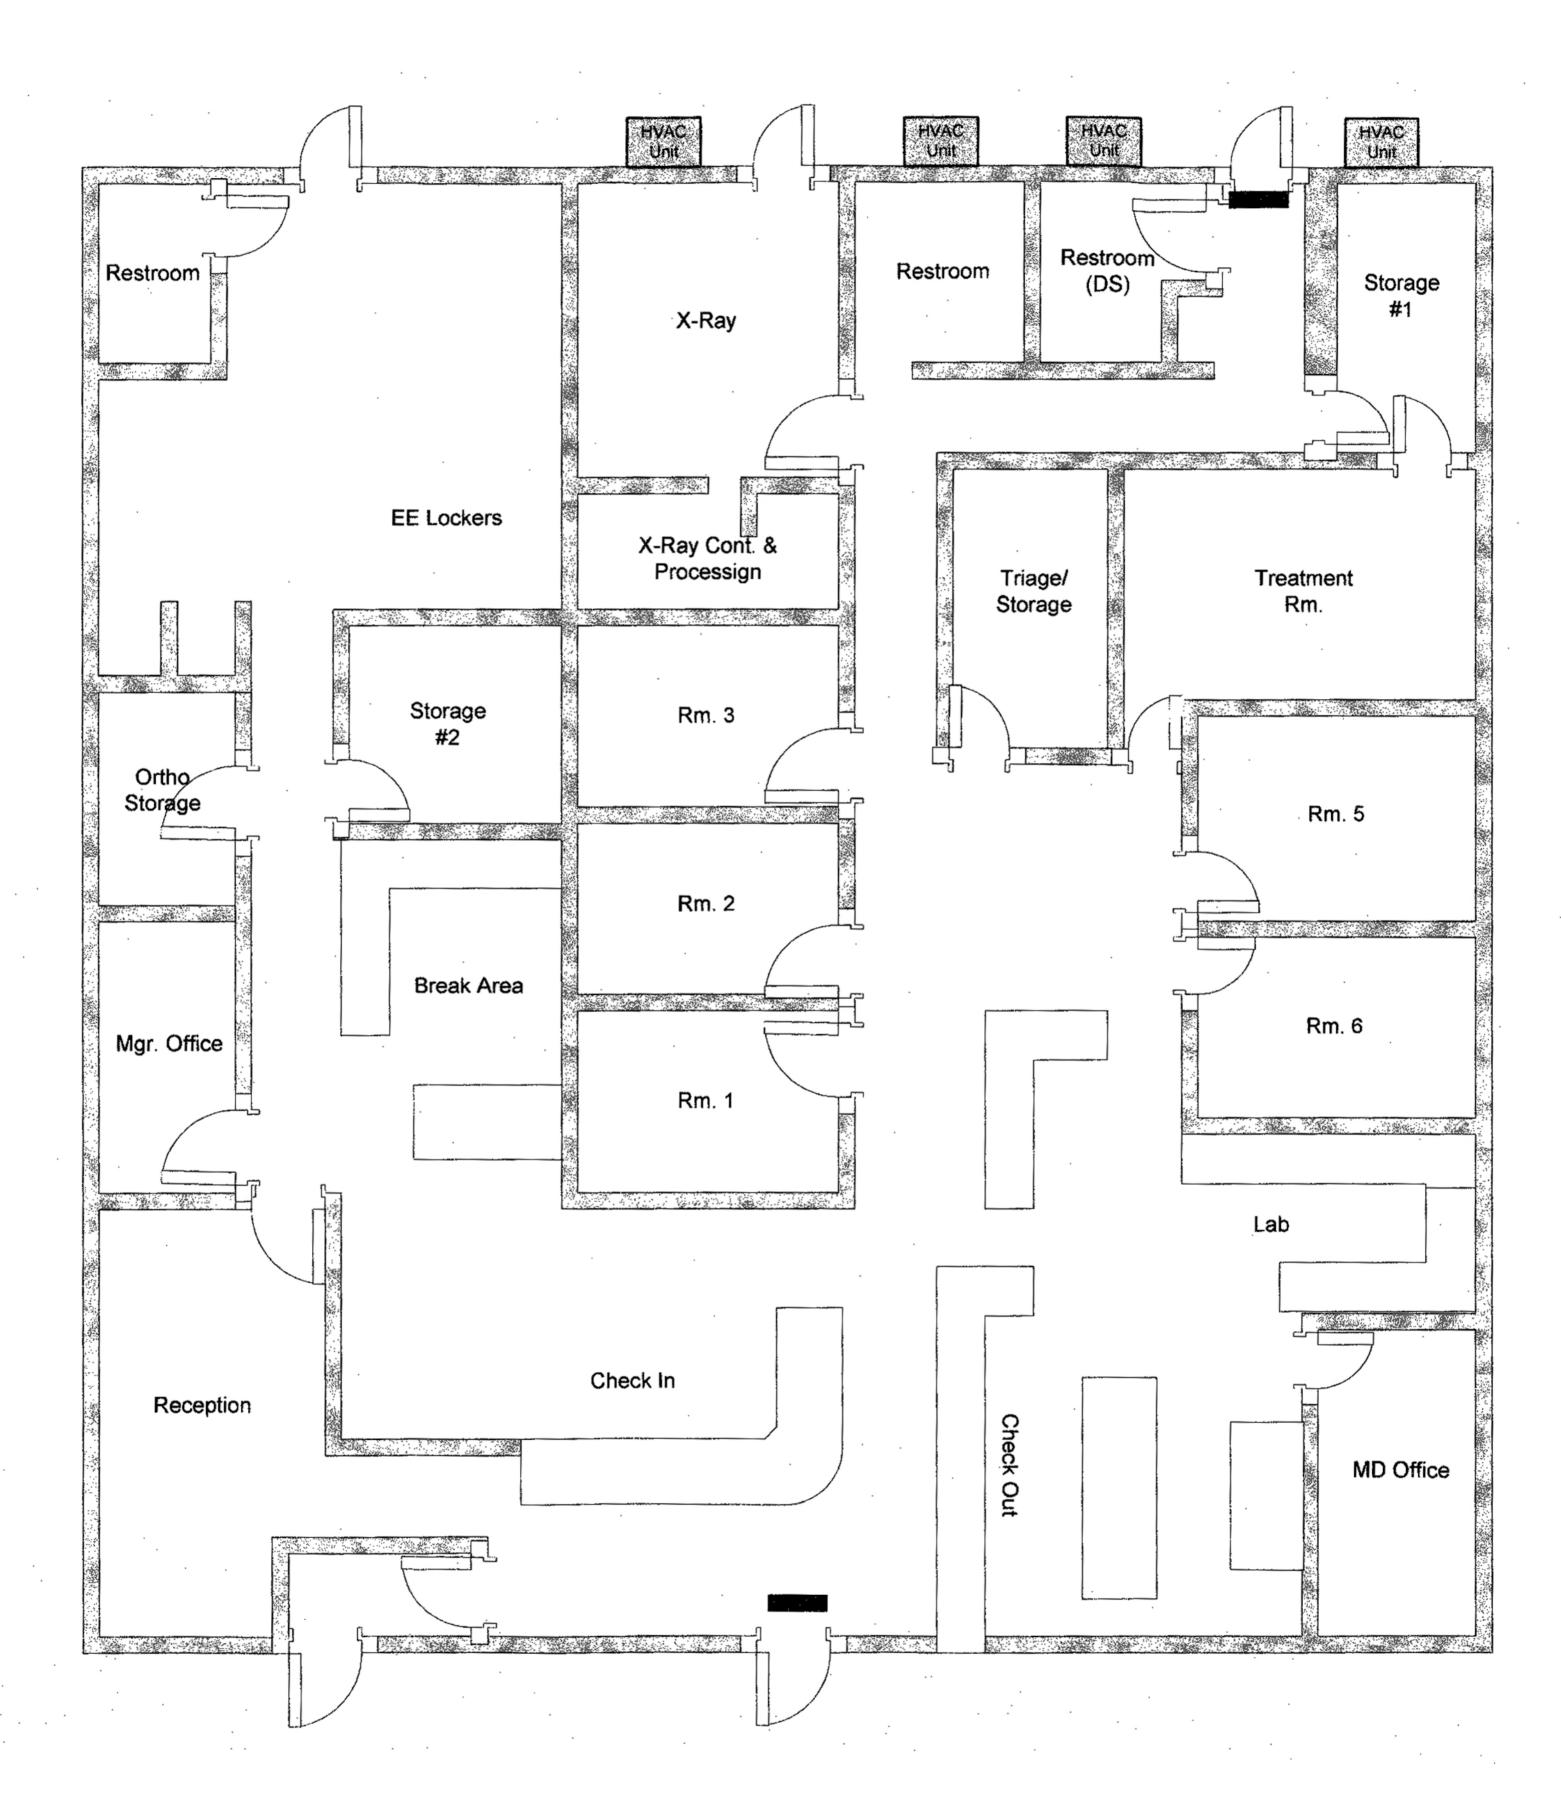

## 988 N MITTHOEFFER RD | INDIANAPOLIS, IN

- · Corner location.
- Nearly 40,000 vehicles per day.
- Average household income \$65,731.
- 3750 sf end cap unit available.
- Former Immediate Care Center. Complete with x-ray & exam rooms.
- Perfect for medically related use.
- · Subdivisible.